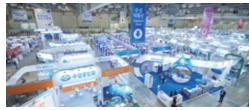

onsecutive years from 2008 to 2022. Featuring 420 exhibitors from 25 countries, BISFE is the largest leading seafood & fisheries exhibition in Korea.

# **▶** The Optimal Business Opportunities for Korean and Overseas Seafood & Fisheries Experts

BISFE offers the practical places to meet with leading companies, powerful buyers, Korean and overseas exhibitors. In this fair, they can experience various business events such as buyer matching program and industrial tour.

## ➤ The Place to Exchange New Products & Technologies with **Leaders in the Korean and Global Markets**

This is the venue of internationally exchanging the opinion with leaders in the industries and of introducing different kinds of products and technologies about seafood processing, fishery equipments and marine biology.









# **Exhibition** Overview

| Title      | Busan International Seafood & Fisheries EXPO 2023 [BISFE 2023]                                                                                                                        |  |  |  |
|------------|---------------------------------------------------------------------------------------------------------------------------------------------------------------------------------------|--|--|--|
| Dates      | Nov. 1(Wed) ▶ Nov. 3(Fri), 2023, 3Days                                                                                                                                                |  |  |  |
| Venue      | Exhibition Center I, BEXCO (26,508m³)