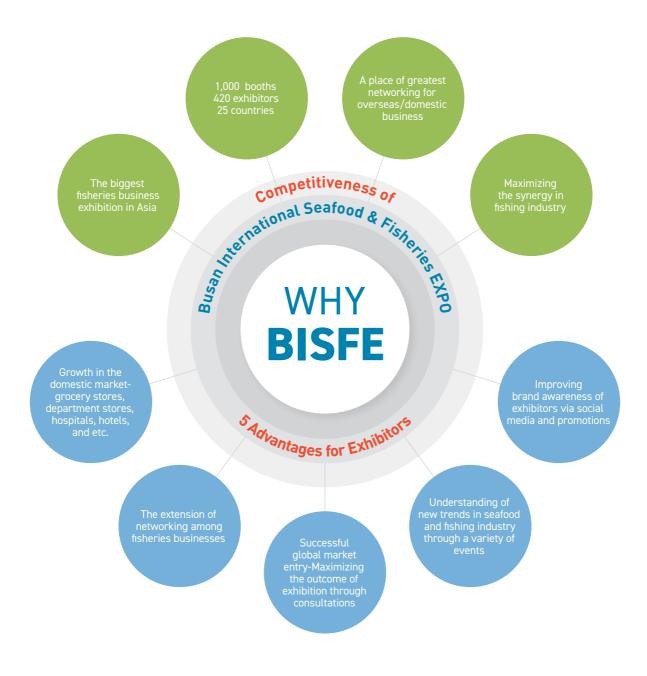

## ▶ One of the top 3 Seafood & Fisheries Trade Fairs in Asia

BISFE has been verified by UFI(The Global Association of the Exhibition Industry). It has been recognized for a promising trade show and also has been approved by Ministry of Trade, Industry and Energy for 15 consecutive years from 2008 to 2022. Featuring 420 exhibitors from 25 countries, BISFE is the largest leading seafood & fisheries exhibition in Korea.

# **▶** The Optimal Business Opportunities for Korean and Overseas Seafood & Fisheries Experts

BISFE offers the practical places to meet with leading companies, powerful buyers, Korean and overseas exhibitors. In this fair, they can experience various business events such as buyer matching program and industrial tour.

## ➤ The Place to Exchange New Products & Technologies with **Leaders in the Korean and Global Markets**

This is the venue of internationally exchanging the opinion with leaders in the industries and of introducing different kinds of products and technologies about seafood processing, fishery equipments and marine biology.