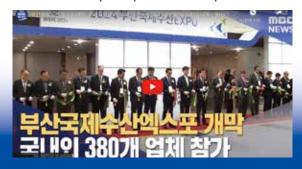

# **PRESS RELEASE**

2024.11.05. Busan Ilbo

The 'largest fisheries and trade festival in Korea' opens on the 6th

2024.11.07. The Financial News

Busan International Fisheries Expo was held successfully... a new transformation of marine products

2024.11.07. MBC Busan

Busan International Seafood Expo was held... with the participation 380 companies

2024.11.05. KBS Busan

'Busan International Seafood Expo' opens tomorrow with the participation 22 countries

2024.11.04. rbsnews

The largest domestic 'Busan International Seafood Expo' is held.

From November 6-8, 380 companies from 22 countries participated in BEXCO with 1,062 booths.

2024.11.07. Money Today Wando-gun signs \$3.9 million export agreement at Busan International Fisheries Expo