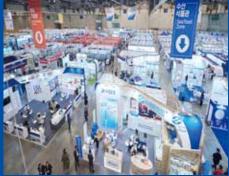

afood Expo' opens tomorrow with the participation 22 countries



2024.11.04. inews24

Busan International Seafood Expo on November 6-8---Participation of 22 countries and 1,062 booths

Busan International Seafood Expo on November 6-8--- Participation of 22 countries and 1,062 booths. The opening ceremony will be held at 2 p.m. on the 6th.

2024.11.04. rbsnews

The largest domestic 'Busan International Seafood Expo' is held.

From November 6-8, 380 companies from 22 countries participated in BEXCO with 1,062 booths.

2024.11.07. Money Today Wando-gun signs \$3.9 million export agreement at Busan International Fisheries Expo

The largest joint promotion center for fisheries food ever-Expand the export route of Wando's marine products.

# **Opening Ceremony**





# **Exhibition Hall**







# **Business Meeting**

▶ International Buyers Business Meeting, Large and Small Business Biz-Matching Day 2024 in Busan, Export Consultaion Meeting







# Auxiliary Events ► KOFFST International Conference, Metropolitan Fisheries Administration Council, Aquascape Competition







**BISFE 2025** 



### **Busan International Seafood & Fisheries EXPO 2025**

www.bisfe.com

55, APEC-ro, Haeundae-gu, Busan, Republic of Korea (ZIP 48060) | T. +82-51-740-7518, 7519 | F. +82-51-740-7640 E. bisfe@bexco.co.kr / bisfekorea@gmail.com