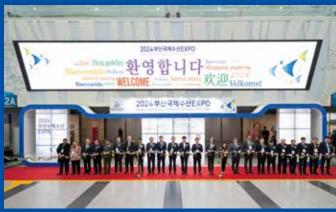

usan

'Busan International Seafood Expo' opens tomorrow with the participation 22 countries



2024.11.04. inews24

Busan International Seafood Expo on November 6-8---Participation of 22 countries and 1,062 booths

Busan International Seafood Expo on November 6-8--- Participation of 22 countries and 1,062 booths. The opening ceremony will be held at 2 p.m. on the 6th.

2024.11.04. rbsnews

The largest domestic 'Busan International Seafood Expo' is held.

From November 6-8, 380 companies from 22 countries participated in BEXCO with 1,062 booths.

2024.11.07. Money Today Wando-gun signs \$3.9 million export agreement at Busan International Fisheries Expo

The largest joint promotion center for fisheries food ever-Expand the export route of Wando's marine products.

# **Opening Ceremony**





# **Exhibition Hall**







# **Business Meeting**

▶ International Buyers Business Meeting, Large and Small Business Biz-Matching Day 2024 in Busan, Export Consultaion Meeting







# Auxiliary Events ► KOFFST International Conference, Metropolitan Fisheries Administration Council, Aquascape Competition







**BISFE 2025** 



### **Busan International Seafood & Fisheries EXPO 2025**

www.bisfe.com

55, APEC-ro, Haeundae-gu, Busan, Republic of Korea (ZIP 48060) | T. +82-51-740-7518, 7519 | F. +82-51-740-7640 E. bisfe@bexco.co.kr / bisfekorea@gmail.com