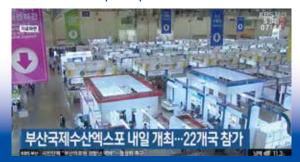

2024.11.04. inews24

Busan International Seafood Expo on November 6-8---Participation of 22 countries and 1,062 booths

Busan International Seafood Expo on November 6-8--- Participation of 22 countries and 1,062 booths. The opening ceremony will be held at 2 p.m. on the 6th.

# **Exhibition Hall**