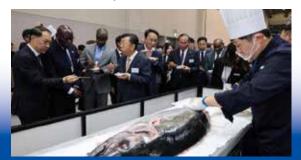

p       | Metropolitan Fisheries Administration Council, Busan Fisheries Policy Forum,<br>KMI Overseas Market Analysis Center KFIC Export Solution, Foreign Investment<br>Professional Education, Outreach Seafood Trade Risk Management Education, Korea<br>Fisheries Science Federation International Academic Conference |  |
| Related<br>Events             | Seafood Direct Market, Discount coupon event, Aquascape Competition,<br>Industrial Inspection                                                                                                                                                                                                                     |  |

















# **PRESS RELEASE**



2024.11.05. Busan Ilbo

The 'largest fisheries and trade festival in Korea' opens on the 6th



2024.11.07. The Financial News

Busan International Fisheries Expo was held successfully... a new transformation of marine products



2024.11.07. MBC Busan

Busan International Seafood Expo was held... with the participation 380 companies



2024.11.05. KBS Busan

'Busan International Seafood Expo' opens tomorrow with the participation 22 countries



2024.11.04. inews24

Busan International Seafood Expo on November 6-8---Participation of 22 countries and 1,062 booths

Busan International Seafood Expo on November 6-8--- Participation of 22 countries and 1,062 booths. The opening ceremony will be held at 2 p.m. on the 6th.

2024.11.04. rbsnews

The largest domestic 'Busan International Seafood Expo' is held.

From November 6-8, 380 companies from 22 countries participated in BEXCO with 1