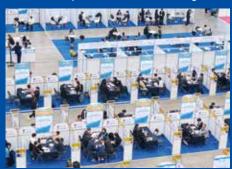

2 countries and 1,062 booths

Busan International Seafood Expo on November 6-8--- Participation of 22 countries and 1,062 booths. The opening ceremony will be held at 2 p.m. on the 6th.

2024.11.04. rbsnews

The largest domestic 'Busan International Seafood Expo' is held.

From November 6-8, 380 companies from 22 countries participated in BEXCO with 1,062 booths.

2024.11.07. Money Today Wando-gun signs \$3.9 million export agreement at Busan International Fisheries Expo

The largest joint promotion center for fisheries food ever-Expand the export route of Wando's marine products.

# **Opening Ceremony**





# **Exhibition Hall**







# **Business Meeting**

▶ International Buyers Business Meeting, Large and Small Business Biz-Matching Day 2024 in Busan, Export Consultaion Meeting







# Auxiliary Events ► KOFFST International Conference, Metropolitan Fisheries Administration Council, Aquascape Competition







**BISFE 2025** 



### **Busan International Seafood & Fisheries EXPO 2025**

www.bisfe.com

55, APEC-ro, Haeundae-gu, Busan, Republic of Korea (ZIP 48060) | T. +82-51-740-7518, 7519 | F. +82-51-740-7640 E. bisfe@bexco.co.kr / bisfekorea@gmail.com