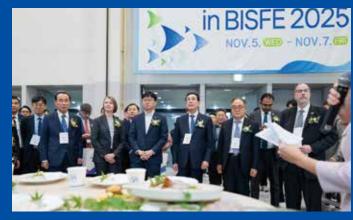

Busan

'Busan International Seafood Expo' opens tomorrow with the participation 22 countries



2024.11.04. inews24

Busan International Seafood Expo on November 6-8---Participation of 22 countries and 1,062 booths

Busan International Seafood Expo on November 6-8--- Participation of 22 countries and 1,062 booths. The opening ceremony will be held at 2 p.m. on the 6th.

2024.11.04. rbsnews

The largest domestic 'Busan International Seafood Expo' is held.

From November 6-8, 380 companies from 22 countries participated in BEXCO with 1,062 booths.

2024.11.07. Money Today Wando-gun signs \$3.9 million export agreement at Busan International Fisheries Expo

The largest joint promotion center for fisheries food ever-Expand the export route of Wando's marine products.

# **Opening Ceremony**





# **Exhibition Hall**







# **Business Meeting**

▶ International Buyers Business Meeting, Large and Small Business Biz-Matching Day 2024 in Busan, Export Consultaion Meeting







# Auxiliary Events ► KOFFST International Conference, Metropolitan Fisheries Administration Council, Aquascape Competition







**BISFE 2025** 



### **Busan International Seafood & Fisheries EXPO 2025**

www.bisfe.com

55, APEC-ro, Haeundae-gu, Busan, Republic of Korea (ZIP 48060) | T. +82-51-740-7518, 7519 | F. +82-51-740-7640 E. bisfe@bexco.co.kr / bisfekorea@gmail.com